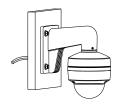

IKVISIO**N

# DS-1272ZJ-110

Wall Mounting Bracket for Dome Camera

#### Features:

- Aluminum alloy material with surface spray treatment
- Exquisite cable entrance design
- Waterproof rubber blanket for outdoor application
- Convenient installation coordinating with adaptor

#### **Dimension:**



## Installation Step:

 Choose appropriate wall to install the bracket and thread the cable



- A: Cable entry hole
- (5) Complete wiring and fix dome module to cap



(2) Fix adaptor to bracket and thread the cable



B: Fastening screw 6 Fix the dome module and adjust the angle of view



Note: The actual bracket may vary from the picture above.

(3) Screw up and complete the fixation of adaptor





7 Install lining and lower

and screw up

dome to dome module

- (8) Installation complete







DS-1272ZJ-110

#### Parameter:

| Model       | DS-1272ZJ-110             |
|-------------|---------------------------|
|             | Wall Mounting Bracket for |
| Parameters  | Dome Camera               |
| Appearance  | Hik White                 |
| Range of    | Dome camera wall mounting |
| Application |                           |
| Material    | Aluminum Alloy            |
| Dimension   | 120×122×169mm             |
| Weight      | 420g                      |
|             |                           |

#### Notice:

- The bracket should be installed on flat wall
- The wall must be capable of supporting over 3 times as much as the total weight of the camera and the mount.
- The maximum load capacity of the bracket is 4.5KG

### Model Suitable:

DS-2CC51D3S-VPIR, DS-2CC52D5S-V