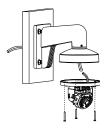

## Installation Step:

 Choose appropriate wall to install the bracket and thread the cable

- A: Cable entry hole
- (5) Complete wiring and fix dome module to cap

(2) Fix adaptor to bracket and thread the cable

and screw up

dome to dome module

- (8) Installation complete

DS-1272ZJ-110