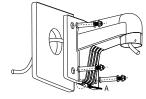

## Installation Step:

 Choose appropriate wall to install the bracket and thread the cable

- A: Cable entry hole
- (5) Complete wiring and fix dome module to cap

(2) Fix adaptor to bracket and thread the cable

B: Fastening screw 6 Fix the dome module and adjust the angle of view

Note: The actual bracket may vary from the picture above.

(3) Screw up and complete the fixation of adaptor

7 Install lining and lower