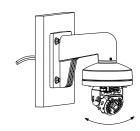

## Installation Step:

 Choose appropriate wall to install the bracket and thread the cable

- A: Cable entry hole
- (5) Complete wiring and fix dome module to cap

(2) Fix adaptor to bracket and thread the cable

B: Fastening screw 6 Fix the dome module and adjust the angle of view

Note: The actual bracket may vary from the picture above.

(3) Screw up and complete the fixation of adaptor

7 Install lining and lower

and screw up

dome to dome module

- (8) Installation complete

DS-1272ZJ-110