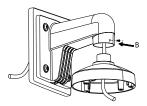

B: Fastening screw 6 Fix the dome module and adjust the angle of view

Note: The actual bracket may vary from the picture above.

(3) Screw up and complete the fixation of adaptor

7 Install lining and lower

and screw up

dome to dome module

- (8) Installation complete

DS-1272ZJ-110