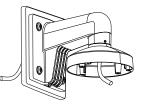

## Installation Step:

 Choose appropriate wall to install the bracket and thread the cable

- A: Cable entry hole
- (5) Complete wiring and fix dome module to cap

(2) Fix adaptor to bracket and thread the cable

B: Fastening screw 6 Fix the dome module and adjust the angle of view

Note: The actual bracket may vary from the picture above.

(3) Screw up and complete the fixation of adaptor

7 Install lining and lower

and screw up

dome to dome module

- (8) Installation complete

DS-1272ZJ-110