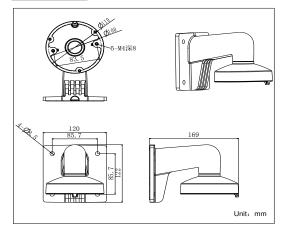

#### **Dimension:**

#### Parameter:

| Model       | DS-1272ZJ-110             |
|-------------|---------------------------|
|             | Wall Mounting Bracket for |
| Parameters  | Dome Camera               |
| Appearance  | Hik White                 |
| Range of    | Dome camera wall mounting |
| Application |                           |
| Material    | Aluminum Alloy            |
| Dimension   | 120×122×169mm             |
| Weight      | 420g                      |
|             |                           |