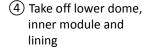

B: Fastening screw 6 Fix the dome module and adjust the angle of view

Note: The actual bracket may vary from the picture above.

(3) Screw up and complete the fixation of adaptor

7 Install lining and lower

and screw up

dome to dome module

- (8) Installation complete

DS-1272ZJ-110